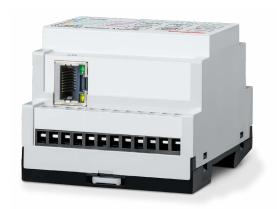

## **Weather Station Module**

Weather Station Module ST4234 for recording and forwarding of weather information (GPS, sun position, brightness, rain, wind, temperature) from the weather station sensor ST4281 to the local network (LAN) for the subsequent display and processing in the Blind Control Center ST41xx.

## **Technical Features:**

- Supply voltage: 24V DC
- DIN rail 4 modules: 72 x 90 x 60 mm (W x H x D)
- Connection cable to Weather Station Sensor ST4281: max. 100m J-Y(ST)Y 2 x 2 x 0.8mm
- LAN-connection RJ-45